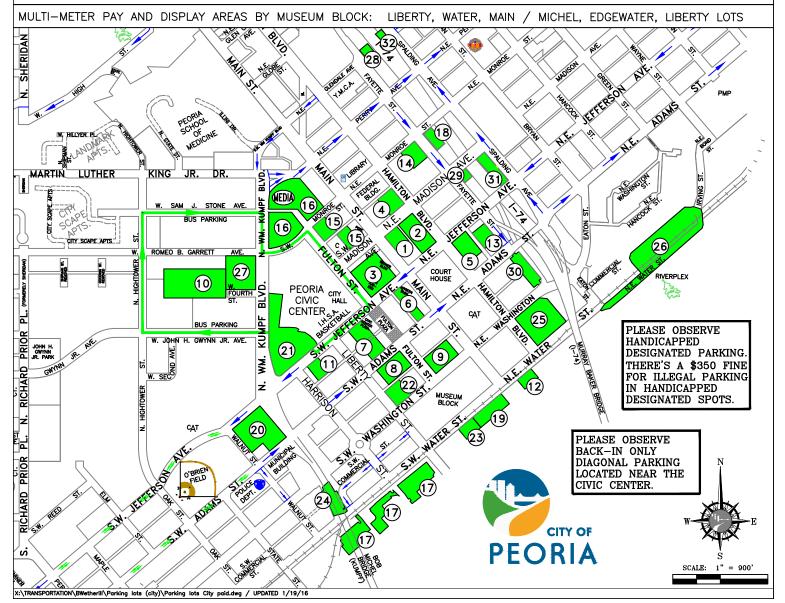

## BASKETBALL PARKING PEORIA, ILLINOIS

2016

- (1) COMMERCE BANK DECK (480 SPACES)
- (2) ASSOCIATED BANK DECK (600 SPACES)
- (3) TWIN TOWERS GARAGE (531 SPACES)
- (4) MADISON ST. LOT #2 \* (95 SPACES)
- (5) HAMILTON SQUARE DECK (425 SPACES)
- (6) NIAGARA DECK (305 SPACES)

MARCH

- (7) JEFFERSON PARKING DECK (665 SPACES)
- (8) TECHNOLOGY DECK (1150 SPACES)
- (9) CHASE BANK DECK (264 SPACES)
- (10) CITY CENTER PLAZA LOT (311 SPACES) VIP PARKING
- (11) PNC BANK DECK (448 SPACES)
- (12) GATEWAY SOUTH LOT (27 SPACES)
- (13) MARK TWAIN HOTEL (130 SPACES)
- (14) REGENCY PLAZA DECK (480 SPACES)
- (15) PERE MARQUETTE HOTEL & DECK (466 SPACES)
- (16) CIVIC CENTER FULTON ST. LOT (325 SPACES) MEDIA

- (17) MICHEL/EDGEWATER/LIBERTY LOTS (343 SPACES)
- (18) FAYETTE/MONROE LOT \* (43 SPACES)
- (19) RIVERFRONT VILLAGE (162 SPACES)
- (20) CATERPILLAR/CITY LOT \* (280 SPACES)
- (21) CIVIC CENTER LOT (231 SPACES)
- (22) FIRST MID ILLINOIS BANK DECK (359 SPACES)
- (23) RIVER STATION (58 SPACES)
- (24) MICHEL WEST LOT (80 SPACES)
- (25) CAT LOT \* (308 SPACES)
- (26) RIVERPLEX (432 SPACES)
- (27) STAYBRIDGE HOTEL
- (28) FAYETTE/GLENDALE AVE LOT \* (30 SPACES)
- (29) MADISON/FAYETTE ST. LOT \* (20 SPACES)
- (30) 200 FAYETTE ST. LOT \* (61 SPACES)
- (31) SPALDING/MADISON ST. LOT \* (125 SPACES)
- (32) SPALDING/GLENDALE AVE. LOT \* (12 SPACES)

NOTES:

SOME **RESTRICTIONS** MAY APPLY

PARKING METERS: 2 HOUR LIMIT