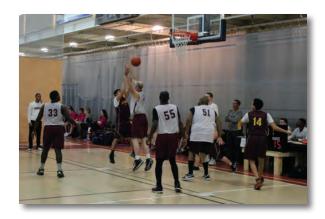

#### Special Olympics Basketball

Ages 8+

Are you looking to learn the basics of basketball such as dribbling, passing and shooting or for a competitive team to join? Either way HISRA has a jersey for you! We will kick off the season by focusing on the fundamentals of the game and begin to play local teams

starting in late November/early December. Practices will take place at Sterling Middle School. The Skills program will practice on Tuesday nights, while team practice will occur on either Tuesday or Wednesday nights (practice scheduled will be finalized upon the closing of registration.) Practice scheduled after the District Competition are TBA.

The Special Olympics Basketball Skills program is for athletes interested in learning and practicing the fundamentals of basketball without being on a team. This program is most appropriate for athletes focusing on skill acquisition as well as individuals unable or uninterested in team participation. Athletes compete in the District Skills Competition in January and have the opportunity to advance to the State Skills Competition in March.