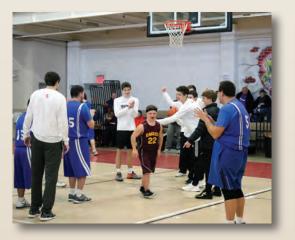

# **PEORIA WILDCATS** Wheelchair Basketball

Ages 5-21

This program is designed to increase physical ability and provide individuals the opportunity to participate in competitive sports! To be eligible for play in adapted sports, a player must have an irreversible lower extremity disability, such as paralysis, amputation, radiological evidence of limb shortening, partial to full joint alkalosis or joint replacement, which consistently interferes with functional mobility. The team travels to games and tournaments around Illinois and surrounding states. Game and tournament dates and times for the 2018/2019 season are TBA. If you are interested in joining the Peoria Wildcats team, please contact Katie at (309) 691-1929.