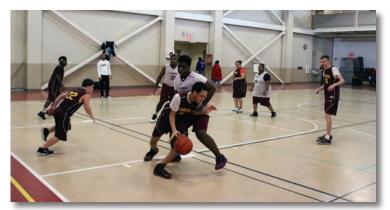

#### Special Olympics Basketball

Ages 8+

Are you looking to learn the basics of basketball such as dribbling, passing and shooting or for a competitive team to join? Either way HISRA has a jersey for you! We will kick off the season by focusing on the fundamentals of the game and begin to play local teams

starting in late November/early December. Practices will take place at Sterling Middle School. The Skills program will practice on Tuesday nights, while team practice will occur on either Tuesday or Wednesday nights (practice scheduled will be finalized upon the closing of registration.) Practice scheduled after the District Competition are TBA.

The Special Olympics Basketball Skills program is for athletes interested in learning and practicing the fundamentals of basketball without being on a team. This program is most appropriate for athletes focusing on skill acquisition as well as individuals unable or uninterested in team participation. Athletes compete in the District Skills Competition in January and have the opportunity to advance to the State Skills Competition in March.