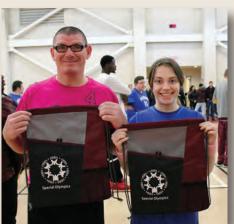

#### **Special Olympics Med Fest**

Date: Thursday, October 25, 2018

Location: Special Olympics IL State Headquarter,

605 E. Willow Street, Normal, IL

Med Fest is an event for any Special Olympics athlete that offers FREE sports physicals to SOILL athletes. The screening assesses blood pressure, pulse, height, weight and general physical health. Upon completion of the Med Fest screening, athletes will receive a signed Special Olympics Medical Application valid for participation in all Special Olympics athletics for the next two years.

- If you are interested in attending this event, please RSVP to HISRA by Friday, September 21 in order for us to make your appointment.
- HISRA will provide transportation to and from this event but seats are limited and reserved on a first come first served basis. When you call to RSVP, please let us know if you would like to request transportation.