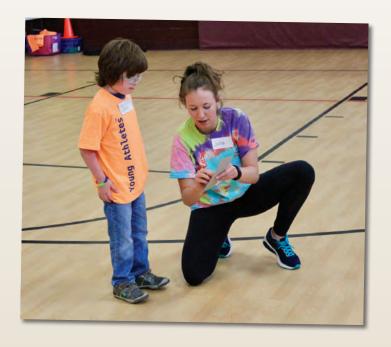

Code Day-Date Time Fee-R/NR Reg. by HFH54207 W:9/12-11/14 3:30-5pm \$90/\$115 8/29

Kids ages 2-7 get an introduction to sports y signing up for Young Athletes.

#### **Special Olympics Young Athletes Ages 2-7**

Young Athletes is an innovative sports play program for children ages 2-7 with and without disabilities. This Special Olympics Illinois program is designed to introduce children to the work of sports! Activities within the program will consist of foundational skills, walking & running, balance & jumping, trapping & catching, throwing, striking, kicking and advanced skills. Siblings and peers ages 2-7 are welcome to participate! The program meets at St. Philomena School gymnasium from 3-4pm on Sundays once a month during the school year.