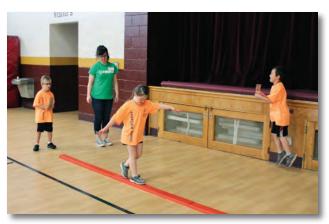

# Introducing Young Athletes!

Young Athletes is an innovative sports play program for children ages 2-7 with and without disabilities. This Special Olympics Illinois program is designed to introduce children to the world of sports by practicing foundational skills like walking, running, balancing, jumping, catching, throwing and much more! The program meets at the St. Philomena School gymnasium from 3-4 pm on Sundays once a month. For more information see page 5 or contact the HISRA office!

#### **Special Olympics Young Athletes Ages 2-7**

Young Athletes is an innovative sports play program for children ages 2-7 with and without disabilities. This Special Olympics Illinois program is designed to introduce children to the work of sports! Activities within the program will consist of foundational skills, walking & running, balance & jumping, trapping & catching, throwing, striking, kicking and advanced skills. Siblings and peers ages 2-7 are welcome to participate! The program meets at St. Philomena School gymnasium from 3-4pm on Sundays once a month during the school year.