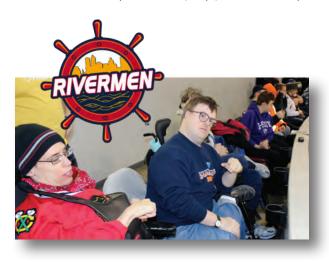

### Rivermen Game 🚍

**Ages 19+** 

Throw on your jersey, grab your foam finger and come join HISRA ice side as we cheer on the Peoria Rivermen to a win this winter! We are extending this program into the 3rd period; we will now be offering 3 games to choose from this season! To ensure everyone a spot on our 'game roster', we must limit participant registration to one game. Don't forget to eat dinner prior to puck drop and feel free to bring money for snacks and souvenirs!

**TIME**: Meets each date from 6:15 pm-TBD

| Code        | Day-Date | Fee-R/NR  | Reg. by |
|-------------|----------|-----------|---------|
| HWH54202-01 | F:1/18   | \$32/\$42 | 1/4     |
| HWH54202-02 | Sa:2/23  | \$32/\$42 | 2/8     |
| HWH54202-03 | F:3/29   | \$32/\$42 | 3/15    |