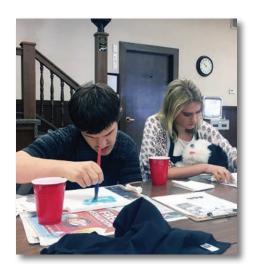

ABOVE: Adam and Jimmy show their creative sides at Art Adventures.

BELOW: David, Cavan and Eric get ready to enjoy a flick at Movie Madness.