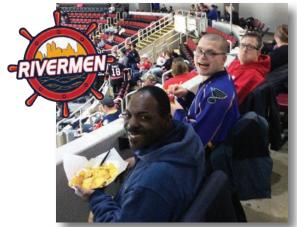

Thomas. Chase, and Chris get ready for ice time at a Rivermen Game

#### Rivermen Game 😑

#### **Ages 19+**

Throw on your jersey, grab your foam finger and come join HISRA ice side as we cheer on the Peoria Rivermen to a win this winter! We are extending this program into the 3rd period; we will now be offering 3 games to choose from this season! To ensure everyone a spot on our 'game roster,' we must limit participant registration to one game. Don't forget to eat dinner prior to puck drop and feel free to bring money for snacks and souveniers!