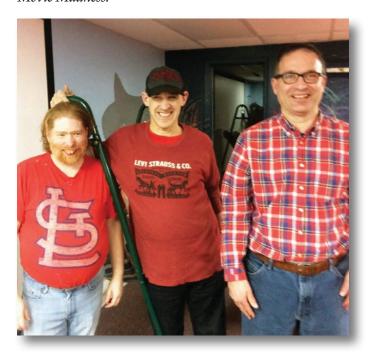

ABOVE: Adam and Jimmy show their creative sides at Art Adventures.

BELOW: David, Cavan and Eric get ready to enjoy a flick at Movie Madness.