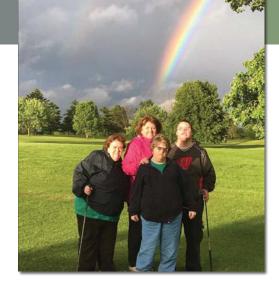

# **Special Olympics Golf**

Ages 8+

FORE! Whether you are an experienced golfer or just beginning- there is a spot for you in HISRA's Special Olympics Golf program! This program offers an opportunity for those new to the sport to learn the fundamentals of golfsuch as the rules, etiquette, clubs, and shots. Golfers will be provided instruction and coaching from the Peoria Park Districts PGA professionals leading up to competition if the athlete is eligible and wishes to participate. Golf practice will be held at the Golf Learning Center for Skills athletes and Kellogg Golf Course for those participating in course play.

### Special Olympics Golf - Reg. by: 4/22

Code Day:Date Time Fee-N/NR HSH56501-01 W:5/6-7/29 5:30-7:30pm \$80/\$100

### Unified Partner Golf - Reg. by: 4/22

Code Day:Date Time Fee-N/NR HSH56501-02 W:5/6-7/29 5:30-7:30pm

### Special Olympics Skills - Reg. by: 4/22

Code Day:Date Fee-N/NR Time HSH56501-03 W:5/6-7/29 5:30-7:30pm \$40

- Register by: 4/15
- Pre-Season Meeting at HISRA: 4/29 @ 5:30pm
- Full Team Introductory Practice @ Learning Center: 5/6 5:30-6:30pm
- Med Apps Due: 7/1
- Doctors Note for Cart Usage Due: 7/1
- Region J Golf Qualifier: 7/31 (Edwardsville, IL-Oak Brook Golf Club)
- Practice for Outdoor Sports Festival Begin: 8/12 (additional fee required to continue practices)
- Outdoor Sports Festival: 9/12-13 (Decatur, IL- Hickory Point Golf Course)